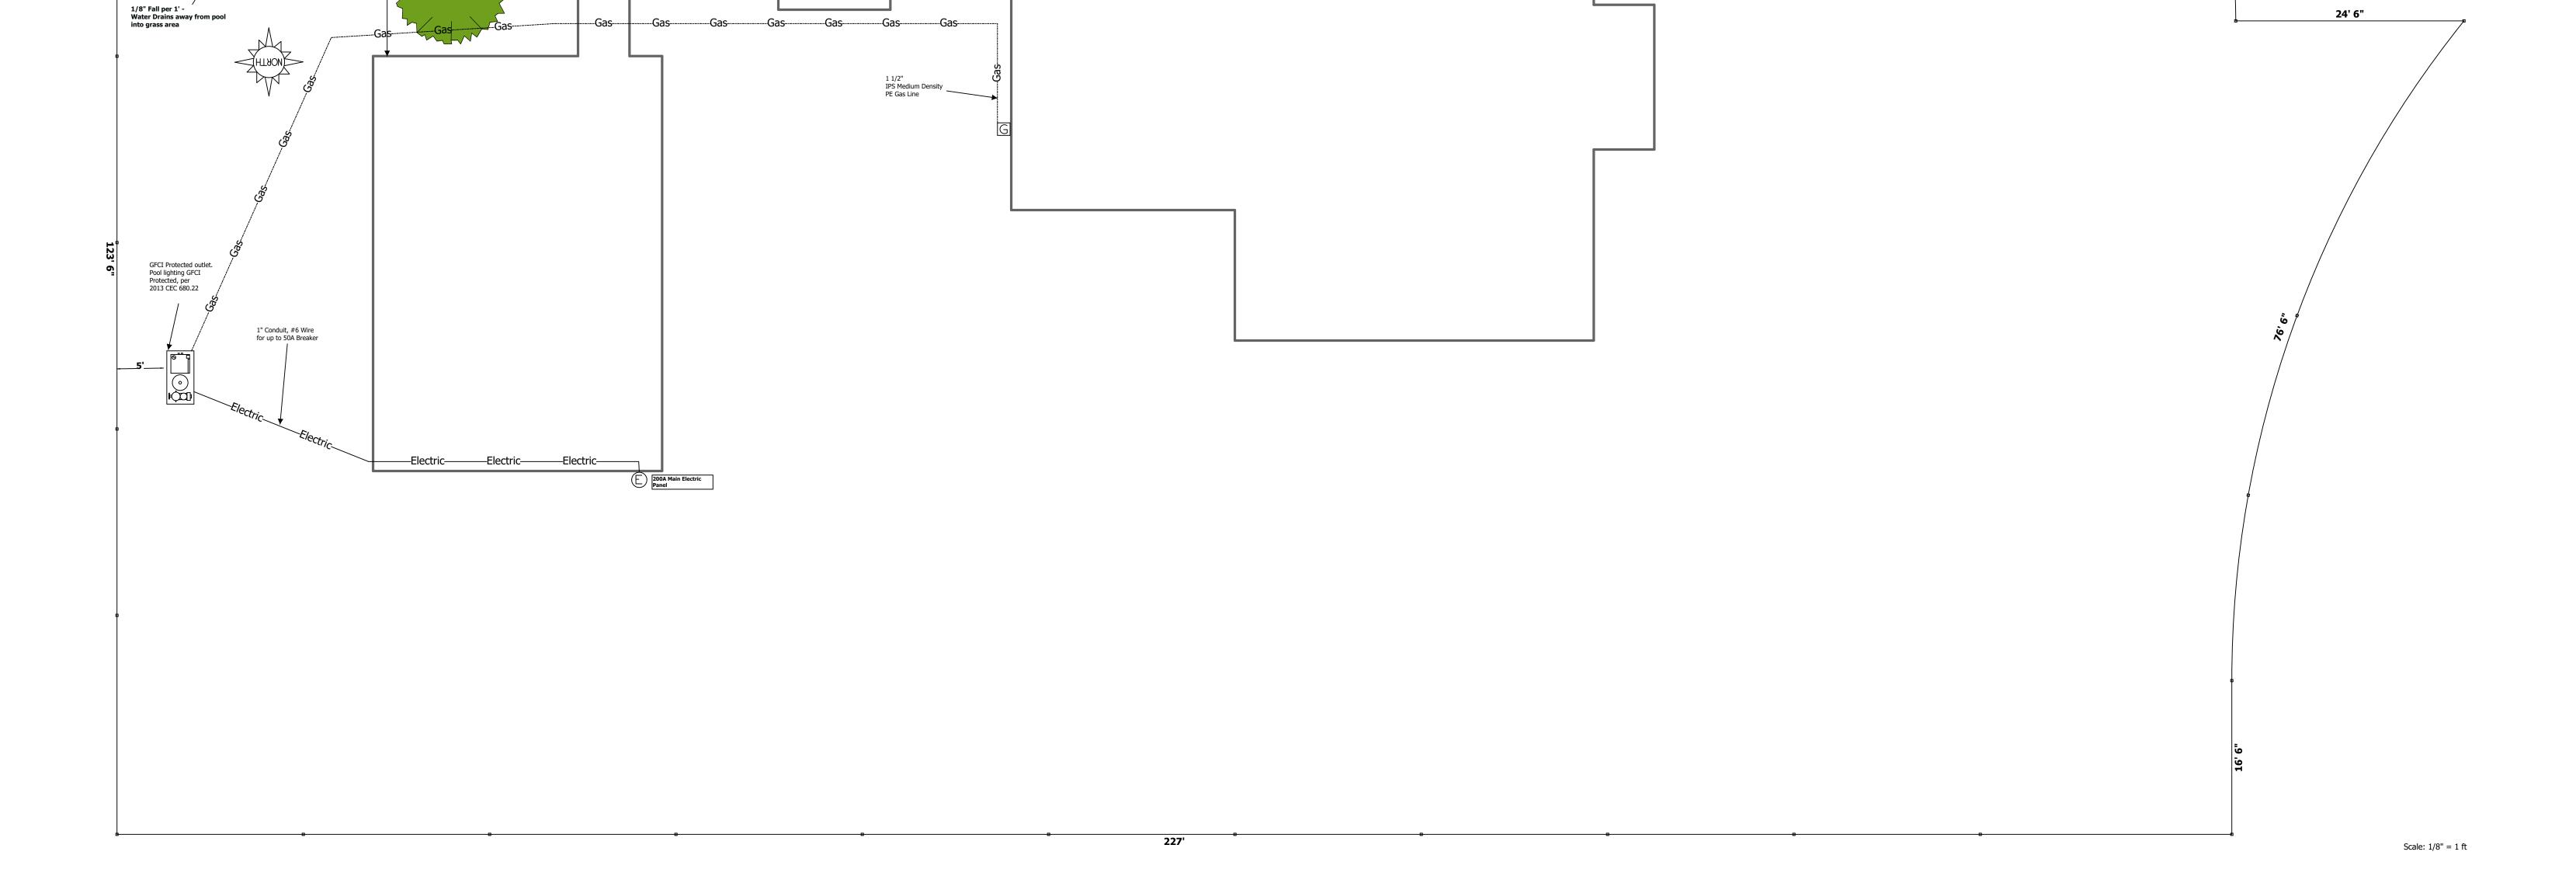

| SIZE: 14'x28'<br>DEPTH: 3'6" to 6'<br>EST TOTAL GALLONS: 8300 including spa                                                                                                                        | SQFT: 406                                                                                                                                                                                   |
|----------------------------------------------------------------------------------------------------------------------------------------------------------------------------------------------------|---------------------------------------------------------------------------------------------------------------------------------------------------------------------------------------------|
| EST TOTAL GALLONS: 8300 including spa                                                                                                                                                              |                                                                                                                                                                                             |
|                                                                                                                                                                                                    | PERIMETER: <u>86'</u>                                                                                                                                                                       |
| DETLIDNIC: 4                                                                                                                                                                                       |                                                                                                                                                                                             |
|                                                                                                                                                                                                    | _ INTERIOR MATERIAL: Micro-Fusion Min                                                                                                                                                       |
| SPECIAL:                                                                                                                                                                                           | TILE: 6" STD waterline TBD                                                                                                                                                                  |
| NOTES:                                                                                                                                                                                             |                                                                                                                                                                                             |
| SPA SPECS                                                                                                                                                                                          |                                                                                                                                                                                             |
| SIZE: 7'                                                                                                                                                                                           | SQFT: <u>49</u>                                                                                                                                                                             |
| DEPTH: <u>3'6"</u>                                                                                                                                                                                 |                                                                                                                                                                                             |
| EST TOTAL GALLONS: 750                                                                                                                                                                             |                                                                                                                                                                                             |
| RAISED HEIGHT: In pool                                                                                                                                                                             |                                                                                                                                                                                             |
|                                                                                                                                                                                                    | TILE:                                                                                                                                                                                       |
| INTERIOR MATERIAL:                                                                                                                                                                                 |                                                                                                                                                                                             |
| SPECIAL:                                                                                                                                                                                           |                                                                                                                                                                                             |
| NOTES:                                                                                                                                                                                             |                                                                                                                                                                                             |
| PLUMBING                                                                                                                                                                                           |                                                                                                                                                                                             |
| RETURNS: 4                                                                                                                                                                                         | SKIMMERS: 1                                                                                                                                                                                 |
| POOL MAIN DRAINS: 2x - 36" Spacing                                                                                                                                                                 |                                                                                                                                                                                             |
| Pool Cleaner: Polaris 280                                                                                                                                                                          | _ HEADS:                                                                                                                                                                                    |
| WATER FEATURES:                                                                                                                                                                                    |                                                                                                                                                                                             |
|                                                                                                                                                                                                    | SPA SPILLWAY:                                                                                                                                                                               |
| LIGHTS IN POOL: 2x Intellibrite 5G color                                                                                                                                                           | LIGHTS IN SPA: 1x Intellibrite 5G Color                                                                                                                                                     |
| SPECIAL:                                                                                                                                                                                           |                                                                                                                                                                                             |
| NOTES:                                                                                                                                                                                             |                                                                                                                                                                                             |
| DECK                                                                                                                                                                                               |                                                                                                                                                                                             |
| DECK<br>DECK TYPE: <u>Concrete</u>                                                                                                                                                                 |                                                                                                                                                                                             |
| DECK<br>DECK TYPE: <u>Concrete</u><br>TOTAL DECK SQFT: <u>617</u>                                                                                                                                  | _ Color: TBD                                                                                                                                                                                |
| DECK TYPE: <u>Concrete</u><br>TOTAL DECK SQFT: <u>617</u><br>RAISED BEAM: <u>No</u>                                                                                                                | Color: <u>TBD</u> Finish: <u>Stamped Natural stone pattern</u>                                                                                                                              |
| DECK TYPE: <u>Concrete</u> TOTAL DECK SQFT: <u>617</u> RAISED BEAM: <u>No</u> SPECIAL:                                                                                                             | <ul> <li>Color: <u>TBD</u></li> <li>Finish: <u>Stamped Natural stone pattern</u></li> </ul>                                                                                                 |
| DECK TYPE: <u>Concrete</u><br>TOTAL DECK SQFT: <u>617</u><br>RAISED BEAM: <u>No</u>                                                                                                                | <ul> <li>Color: <u>TBD</u></li> <li>Finish: <u>Stamped Natural stone pattern</u></li> </ul>                                                                                                 |
| DECK TYPE: <u>Concrete</u> TOTAL DECK SQFT: <u>617</u> RAISED BEAM: <u>No</u> SPECIAL:                                                                                                             | <ul> <li>Color: <u>TBD</u></li> <li>Finish: <u>Stamped Natural stone pattern</u></li> </ul>                                                                                                 |
| DECK DECK TYPE: <u>Concrete TOTAL DECK SQFT: 617 RAISED BEAM: No SPECIAL: NOTES: </u>                                                                                                              | <ul> <li>Color: <u>TBD</u></li> <li>Finish: <u>Stamped Natural stone pattern</u></li> </ul>                                                                                                 |
| DECK DECK TYPE: <u>Concrete TOTAL DECK SQFT: 617 RAISED BEAM: No SPECIAL: NOTES: EQUIPMENT</u>                                                                                                     | _ Color: <u>TBD</u><br>_ Finish: <u>Stamped Natural stone patterr</u>                                                                                                                       |
| DECK DECK TYPE: Concrete TOTAL DECK SQFT: 617 RAISED BEAM: No SPECIAL: NOTES: EQUIPMENT POOL PUMP: Pentair Intelliflo VS                                                                           | Color: <u>TBD</u> Finish: <u>Stamped Natural stone pattern</u> ZND PUMP: <u>Boostrite Pressure side</u>                                                                                     |
| DECK DECK TYPE: Concrete TOTAL DECK SQFT: 617 RAISED BEAM: NO SPECIAL: NOTES: EQUIPMENT POOL PUMP: Pentair Intelliflo VS FILTRATION: Pentair C5030 Cartridge                                       | Color: <u>TBD</u> Finish: <u>Stamped Natural stone pattern</u> 2ND PUMP: <u>Boostrite Pressure side</u> FILTER SIZE: <u>525</u>                                                             |
| DECK DECK TYPE: Concrete TOTAL DECK SQFT: 617 RAISED BEAM: No SPECIAL: NOTES: EQUIPMENT POOL PUMP: Pentair Intelliflo VS FILTRATION: Pentair C5030 Cartridge HEATER: 400,000BTU Pentair Mastertemp | Color: <u>TBD</u> Finish: <u>Stamped Natural stone pattern</u> 2ND PUMP: <u>Boostrite Pressure side</u> FILTER SIZE: <u>525</u> Blower: <u>Jandy 2HP Air Blower</u> GAS: <u>Natural Gas</u> |