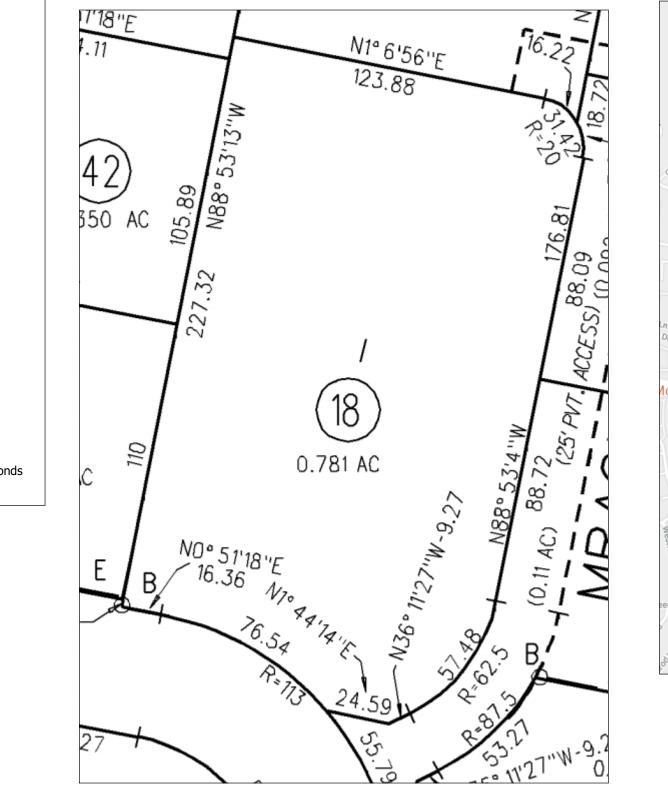

| NAME: Chris & Leilani Stone     |                   |
|---------------------------------|-------------------|
| ADDRESS: 110 Mrack Rd           |                   |
| CITY: Danville                  | STATE: <u>CA</u>  |
| PHONE: <u>925-487-3436</u>      | ZIP: <u>94506</u> |
| Email: directorcstone@gmail.com | _                 |
| APN: <u>220-391-018-3</u>       | _                 |
|                                 |                   |