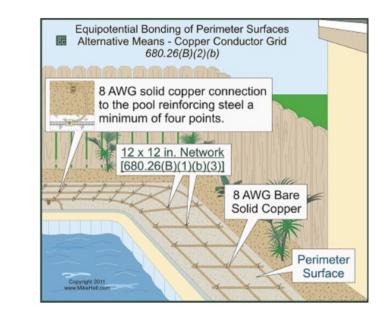

corative cutouts in vertical members shall not exceed 1 <sup>3</sup>/<sub>4</sub>" in width

Diagonal members: Maximum opening shall not exceed 1 3/4" in width

GATES Gates shall meet the same design requirements as enclosures Pedestrian gates shall open away from the pool and be self-closing and self-latching Other gates shall be self latching Latching devices shall be no less than 60" above the ground

ALARMS Alarms shall be listed and labeled in accordance with UL 2017 Deactivation switch located 54" or more above the threshold of the door Sound continuously for 30 seconds within 7 seconds of the door opening Have a sound pressure level of 85 dba or higher Have a manual deactivation switch to deactivate the alarm for a single opening not to exceed 15 seconds Reset under all conditions







| SIZE: 14'x28'<br>DEPTH: 3'6" to 6'<br>EST TOTAL GALLONS: 8300 including spa                                                                                                                        | SQFT: 406                                                                                                                                                                                   |
|----------------------------------------------------------------------------------------------------------------------------------------------------------------------------------------------------|---------------------------------------------------------------------------------------------------------------------------------------------------------------------------------------------|
| EST TOTAL GALL