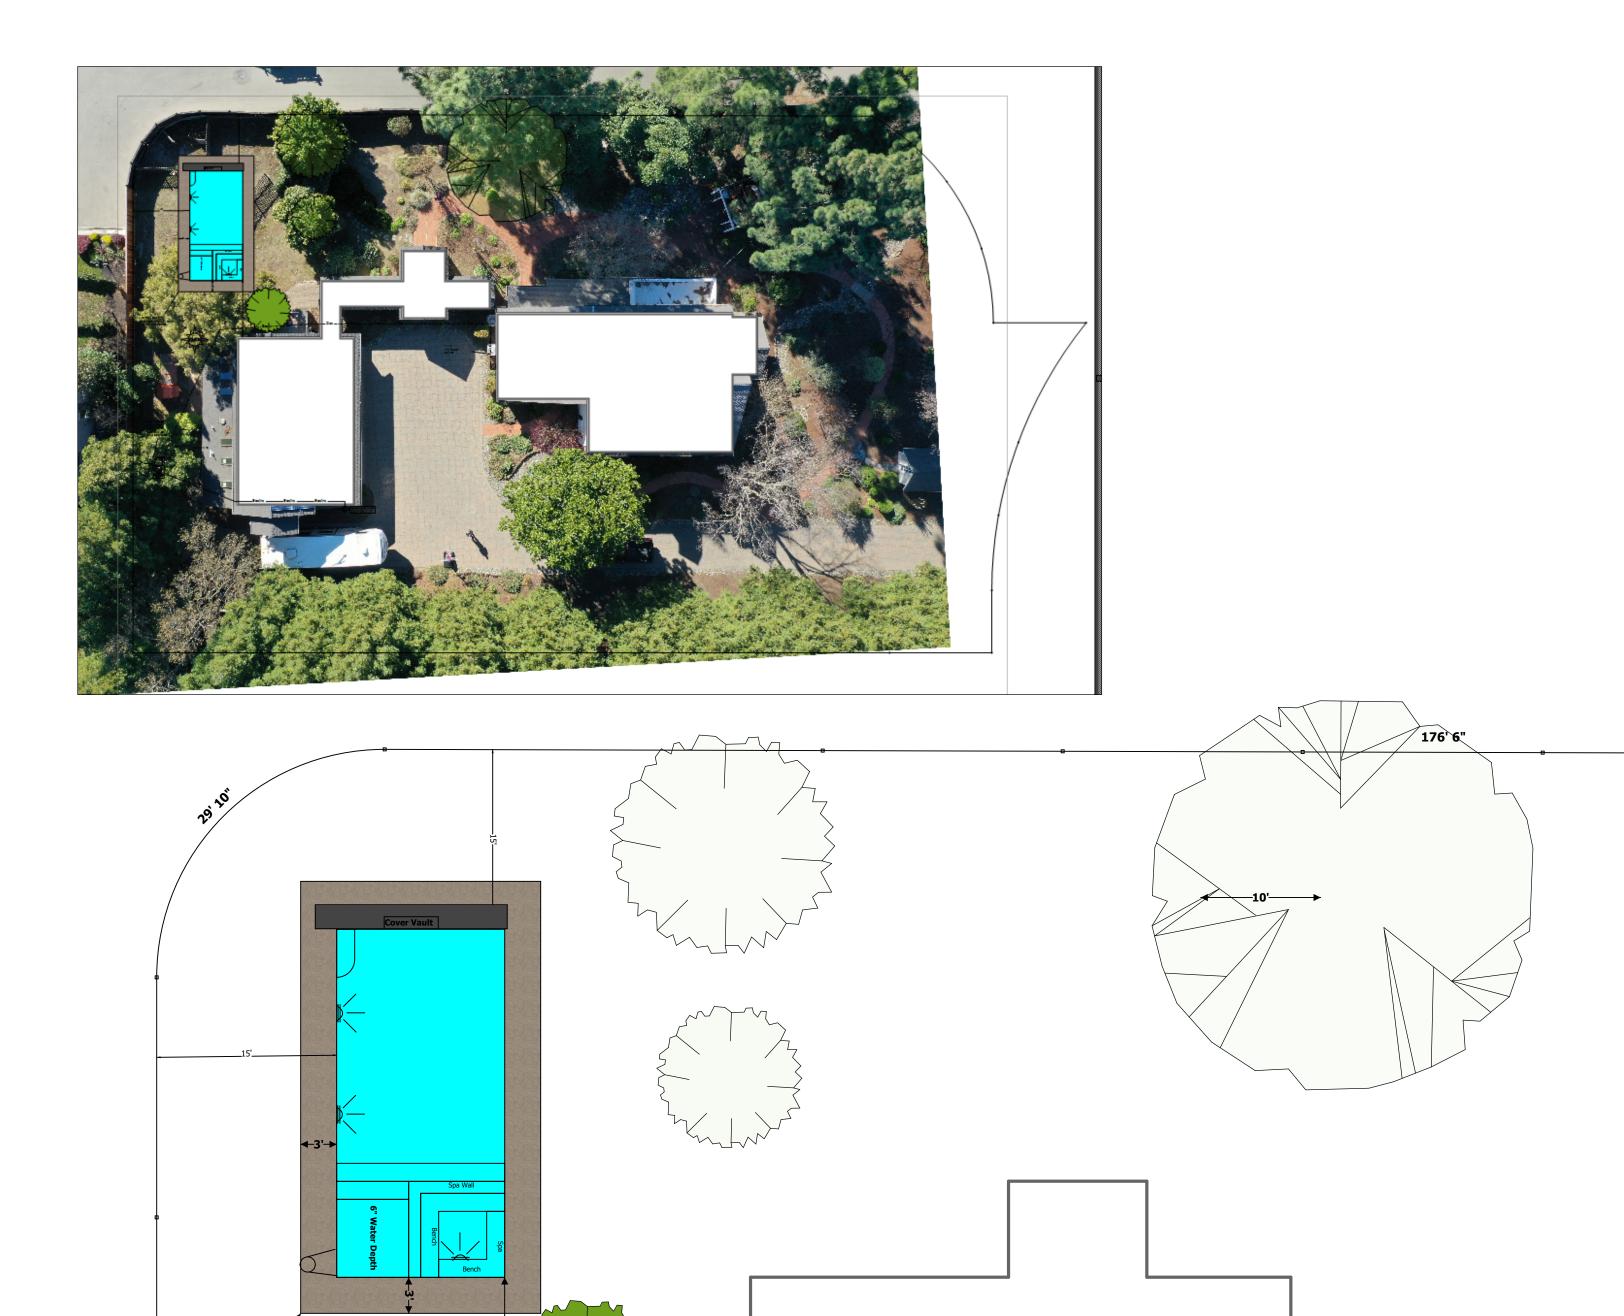

| SIZE: 14'x28'<br>DEPTH: 3'6" to 6'<br>EST TOTAL GALLONS: 8300 including spa                                                                                                                        | SQFT: 406                                                                                                                                                                                   |
|----------------------------------------------------------------------------------------------------------------------------------------------------------------------------------------------------|---------------------------------------------------------------------------------------------------------------------------------------------------------------------------------------------|
| EST TOTAL GALLONS: 8300 including spa                                                                                                                                                              |                                                                                                                                                                                             |
|                                                                                                                                                                                                    | PERIMETER: <u>86'</u>                                                                                                                                                                       |
| DETLIDNIC: 4                                                                                                                                                                                       |                                                                                                                                                                                             |
|                                                                                                                                                                                                    | _ INTERIOR MATERIAL: Micro-Fusion Min                                                                                                                                                       |
| SPECIAL:                                                                                                                                                                                           | TILE: 6" STD waterline TBD                                                                                                                                                                  |
| NOTES:                                                                                                                                                                                             |                                                                                                                                                                                             |
| SPA SPECS                                                                                                                                                                                          |                                                                                                                                                                                             |
| SIZE: 7'                                                                                                                                                                                           | SQFT: <u>49</u>                                                                                                                                                                             |
| DEPTH: <u>3'6"</u>                                                                                                                                                                                 |                                                                                                                                                                                             |
| EST TOTAL GALLONS: 750                                                                                                                                                                             |                                                                                                                                                                                             |
| RAISED HEIGHT: In pool                                                                                                                                                                             |                                                                                                                                                                                             |
|                                                                                                                                                                                                    | TILE:                                                                                                                                                                                       |
| INTERIOR MATERIAL:                                                                                                                                                                                 |                                                                                                                                                                                             |
| SPECIAL:                                                                                                                                                                                           |                                                                                                                                                                                             |
| NOTES:                                                                                                                                                                                             |                                                                                                                                                                                             |
| PLUMBING                                                                                                                                                                                           |                                                                                                                                                                                             |
| RETURNS: 4                                                                                                                                                                                         | SKIMMERS: 1                                                                                                                                                                                 |
| POOL MAIN DRAINS: 2x - 36" Spacing                                                                                                                                                                 |                                                                                                                                                                                             |
| Pool Cleaner: Polaris 280                                                                                                                                                                          | _ HEADS:                                                                                                                                                                                    |
| WATER FEATURES:                                                                                                                                                                                    |                                                                                                                                                                                             |
|                                                                                                                                                                                                    | SPA SPILLWAY:                                                                                                                                                                               |
| LIGHTS IN POOL: 2x Intellibrite 5G color                                                                                                                                                           | LIGHTS IN SPA: 1x Intellibrite 5G Color                                                                                                                                                     |
| SPECIAL:                                                                                                                                                                                           |                                                                                                                                                                                             |
| NOTES:                                                                                                                                                                                             |                                                                                                                                                                                             |
| DECK                                                                                                                                                                                               |                                                                                                                                                                                             |
| DECK<br>DECK TYPE: <u>Concrete</u>                                                                                                                                                                 |                                                                                                                                                                                             |
| DECK<br>DECK TYPE: <u>Concrete</u><br>TOTAL DECK SQFT: <u>617</u>                                                                                                                                  | _ Color: TBD                                                                                                                                                                                |
| DECK TYPE: <u>Concrete</u><br>TOTAL DECK SQFT: <u>617</u><br>RAISED BEAM: <u>No</u>                                                                                                                | Color: <u>TBD</u> Finish: <u>Stamped Natural stone pattern</u>                                                                                                                              |
| DECK TYPE: <u>Concrete</u> TOTAL DECK SQFT: <u>617</u> RAISED BEAM: <u>No</u> SPECIAL:                                                                                                             | <ul> <li>Color: <u>TBD</u></li> <li>Finish: <u>Stamped Natural stone pattern</u></li> </ul>                                                                                                 |
| DECK TYPE: <u>Concrete</u><br>TOTAL DECK SQFT: <u>617</u><br>RAISED BEAM: <u>No</u>                                                                                                                | <ul> <li>Color: <u>TBD</u></li> <li>Finish: <u>Stamped Natural stone pattern</u></li> </ul>                                                                                                 |
| DECK TYPE: <u>Concrete</u> TOTAL DECK SQFT: <u>617</u> RAISED BEAM: <u>No</u> SPECIAL:                                                                                                             | <ul> <li>Color: <u>TBD</u></li> <li>Finish: <u>Stamped Natural stone pattern</u></li> </ul>                                                                                                 |
| DECK DECK TYPE: <u>Concrete TOTAL DECK SQFT: 617 RAISED BEAM: No SPECIAL: NOTES: </u>                                                                                                              | <ul> <li>Color: <u>TBD</u></li> <li>Finish: <u>Stamped Natural stone pattern</u></li> </ul>                                                                                                 |
| DECK DECK TYPE: <u>Concrete TOTAL DECK SQFT: 617 RAISED BEAM: No SPECIAL: NOTES: EQUIPMENT</u>                                                                                                     | _ Color: <u>TBD</u><br>_ Finish: <u>Stamped Natural stone patterr</u>                                                                                                                       |
| DECK DECK TYPE: Concrete TOTAL DECK SQFT: 617 RAISED BEAM: No SPECIAL: NOTES: EQUIPMENT POOL PUMP: Pentair Intelliflo VS                                                                           | Color: <u>TBD</u> Finish: <u>Stamped Natural stone pattern</u> ZND PUMP: <u>Boostrite Pressure side</u>                                                                                     |
| DECK DECK TYPE: Concrete TOTAL DECK SQFT: 617 RAISED BEAM: NO SPECIAL: NOTES: EQUIPMENT POOL PUMP: Pentair Intelliflo VS FILTRATION: Pentair C5030 Cartridge                                       | Color: <u>TBD</u> Finish: <u>Stamped Natural stone pattern</u> 2ND PUMP: <u>Boostrite Pressure side</u> FILTER SIZE: <u>525</u>                                                             |
| DECK DECK TYPE: Concrete TOTAL DECK SQFT: 617 RAISED BEAM: No SPECIAL: NOTES: EQUIPMENT POOL PUMP: Pentair Intelliflo VS FILTRATION: Pentair C5030 Cartridge HEATER: 400,000BTU Pentair Mastertemp | Color: <u>TBD</u> Finish: <u>Stamped Natural stone pattern</u> 2ND PUMP: <u>Boostrite Pressure side</u> FILTER SIZE: <u>525</u> Blower: <u>Jandy 2HP Air Blower</u> GAS: <u>Natural Gas</u> |